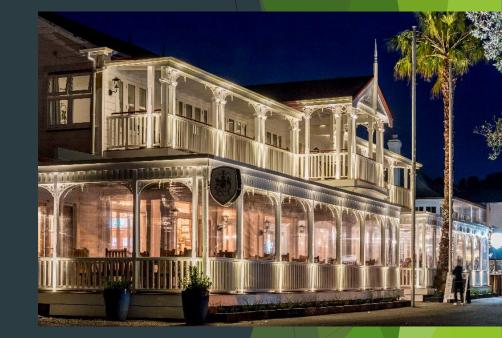

### The Duke of Marlborough

| Superior Room                                                                 | \$180 |  |
|-------------------------------------------------------------------------------|-------|--|
| (king bed, and access to either street facing balcony or shared deck)         |       |  |
| Classic Room with Internal Balcony                                            | \$171 |  |
| (queen bed, and access to shared deck)                                        |       |  |
| Classic Room (king or queen bed)                                              | \$162 |  |
| Small (but cosy, queen bed)                                                   | \$135 |  |
| TO BOOKThe DukePromo code TECNZ25 orContact hotel direct quoting the Promo Co | de    |  |

WEBSITE The Duke of Marlborough

Accommodation prices are inclusive of 15% Goods & Services Tax (GST).

Stay dates valid from 1st August to 31st August 2025