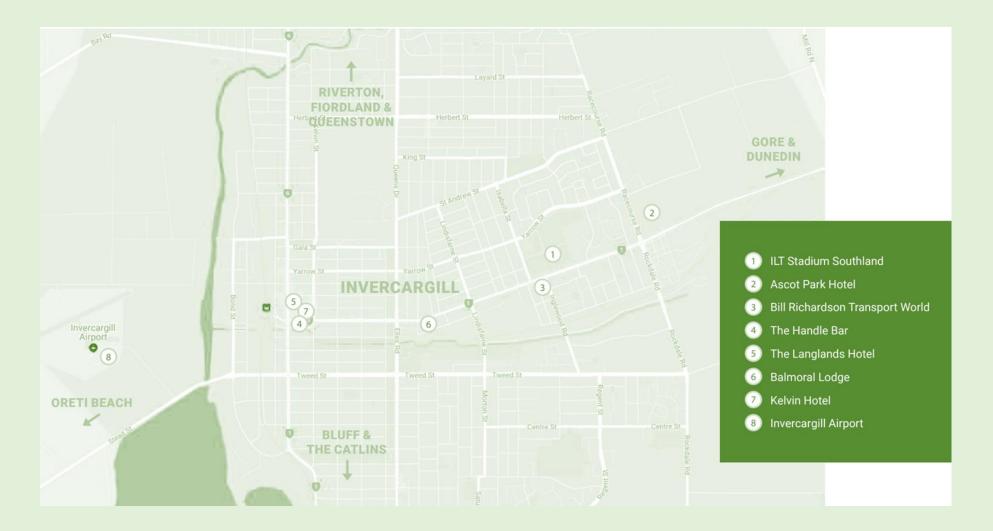

# LOCATIONS OF ACCOMMODATION AND RELEVANT KEY LOCATIONS

### ASCOT PARK HOTEL The hotel is now fully booked

Ascot Park Hotel will be hosting the 2024 TECNZ Conference. Accommodation features luxury hotel rooms, apartments, and a motel block. The hotel has a EMBERZ award-winning restaurant & bar and excellent facilities including and indoor heated swimming pool saunas, spa pool and fitness area, Extensive onsite parking available. The hotel is 7 minutes' drive from the CBD and has free shuttles.

#### THE LANGLANDS – The hotel is now fully booked

The Langlands Hotel is Invercargill's newest accommodation experience. This sevenstorey, 78-room, 4.5-star hotel brings contemporary style to the inner city and CBD. The exterior design draws inspiration from the area's rich history with contemporary twists. The interior is a subtle representation of Murihiku and boasts five eateries and bars, all with bespoke furniture, crafted menus, and modern surroundings. Book now to be among the first to experience southern Manaakitanga at its finest.

### **BALMORAL LODGE**

Modern, deluxe motel property with large units and off-street carparking. Situated within walking distance to the central city, restaurants, cafes, and shops. FREE Wi-Fi. Full cooking facilities and microwave plus guest laundry. We look forward to welcoming TECNZ conference delegates!

## KELVIN HOTEL – this hotel is now fully booked

Located in the very heart of Invercargill CBD, Kelvin Hotel is an 8-minute drive from the airport, five-minute walk to Queens Park with Botanical Gardens and golf course. The hotel provides comfortable and well-appointed accommodation. With a choice of bars, a restaurant and experienced and dedicated team it's an ideal place to stay.